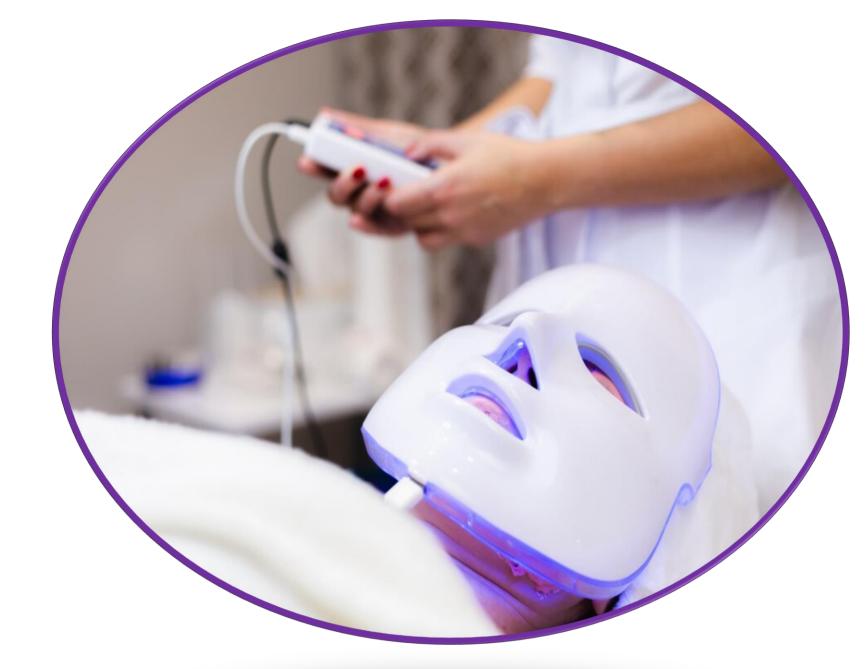

#### **DEVICE**

Mask with light input that stimulates the formation of collagen.

- Allows irradiation on the face by stimulating collagen growth factors.
- Allows for higher effects than those found with other methodologies.
- Allows to subject the face to a stimulating effect of collagen.
- Improves elastic fibers and skin firming.

#### A SERVICE WHAT

It is a light emitting device with an infrared heat component that stimulates the formation of collagen.

#### **AS IN OPERATION**

It is a device consisting of a control console and a mask which, through the use of infrared lamps with partial heat generation, stimulates the production of collagen on the face, together with a patch imbued with growth factors and peptides