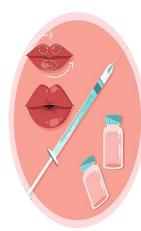

#### Description

Elasty Deep is an injectable filler based on cross-linked hyaluronic acid designed for tissue augmentation.

Contains hyaluronic acid re-linked with BDDE in accordance with the guidelines.

A filler based on hyaluronic acid specific for the volume of facial tissues, with a PNET TECHNOLOGY (preserved Natural Entanglement Technology), which preserves the natural structure of hyaluronic acid as the bonds of the linear structures of HA with BDDE are minimal.

A filler based on hyaluronic acid specific for the volume of facial tissues, to smooth wrinkles and folds.

#### How does it work?

Elasty D is indicated for marionette wrinkles/nasogeniene, lip volume, neck wrinkles, nose correction cheeks (rhinofiller), slight increase in cheekbones

For which areas? Ideal for treating lips, furrows, cheeks, cheekbones, nose

When and how long does it last? The treatment can be carried out at any time of the year. The effects and duration vary from person to person and are prolonged over time (over 6/8 months).

#### Cosmetic Dosage

The application of the product is reserved exclusively for medical personnel.

#### Composition

1 ml contains 24 mg of HA cross-linking sodium

#### Forma<sup>1</sup>

2 Syringes Pre-filled Vials 1 MI

EX-WORKS ITALY
BUYER SHOULD PAY SHIPPING
MINIMUM ORDER (MOQ): ONE
PRODUCT
SHIPPING WILL PAY BUYER IN ANNEX
AFTER WE KNOW THE ADRESS OF
BUYER