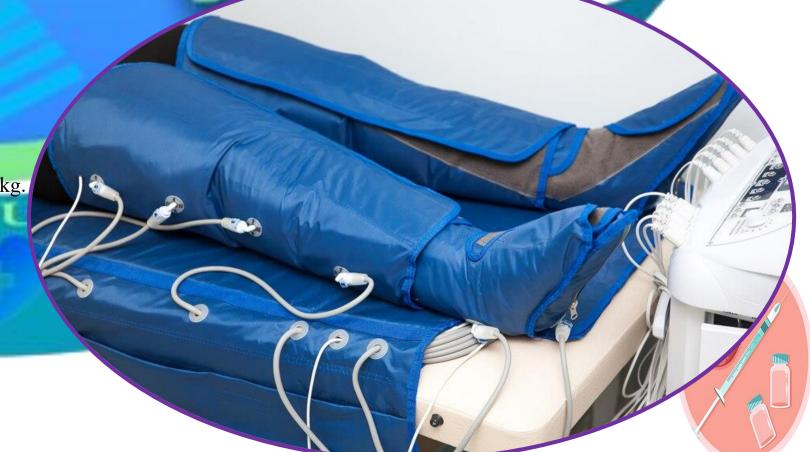

#### TECHNICAL FLATURES

Power supply: 100-240 Vac Frequency: 50/60 Hz.

Power: 2VA-37mA

Output a1K: 4.7 Ma-4.66 Vrms Dimensions with packaging: 19x19x5.3 cm

Appliance dimensions: 13x4.5 cm Weight: 0.3 kg.

Pressotherapy PHARMA ONE equipment consisting of a digital control unit with LCD display and a costume consisting of leggings, abdominal band and arm sleeves.

- Stimulates both lymphatic and venous return circulation.
- Promotes the reabsorption of interstitial fluid in combination with bandages.
- Improves drainage by acting on lymphatic vessels and ganglia in combination with bandages.
- Analgesic and relaxing effect thanks to the reabsorption of edema.

# WHAT IT'S FOR

The pressure massage is an alternative to manual lymphatic drainage. It is based on pressure exerted on the legs, abdomen and arms with the aim of activating the venous blood return, thus favoring the reabsorption of edema and interstitial fluid.

# **HOW DOES IT WORK**

It is a compression system managed by the control unit, which has the function of infusing air into the parts of the costume where the areas of the body to be treated are inserted (legs, abdomen, arms).

# TECHNICAL FLATURES

Power supply: 220/240 V. Frequency: 50/60 Hz. Pressure: 195-240 mmHg

Pressure: 0.26-0.32 bar Max working time: 60 minutes Power: 75 W Dimensions

with packaging: 61x45x15.5 cm Appliance dimensions: 41x24x13 cm Weight: 14 kg.