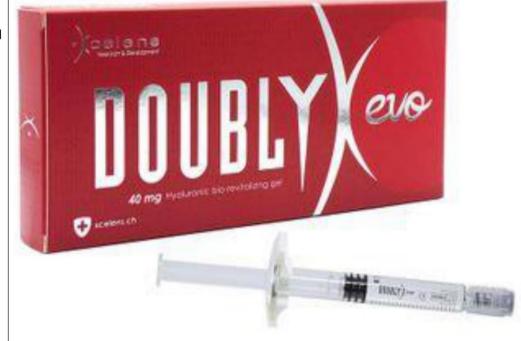

Aug: CE 0197

Doublyx Evo Pre-filled Syringe
Packaging 1 x 2 ml
Hyaluronic acid with biorevitalizing action and
nourishing action

#### Description

Doublyx Evo Intradermal Gel Pre-filled Syringe is a medical device in sterile gel based on medium molecular weight hyaluronic acid (1.0-1.5 x 106 Dalton). It is indicated in the biorevitalizing treatment of the face, neck and décolleté as it nourishes the deeper layers of the epidermis and combats skin aging. Doublyx Evo Intradermal Gel Pre-filled Syringe gives elasticity, softness, firmness and firmness to the skin.