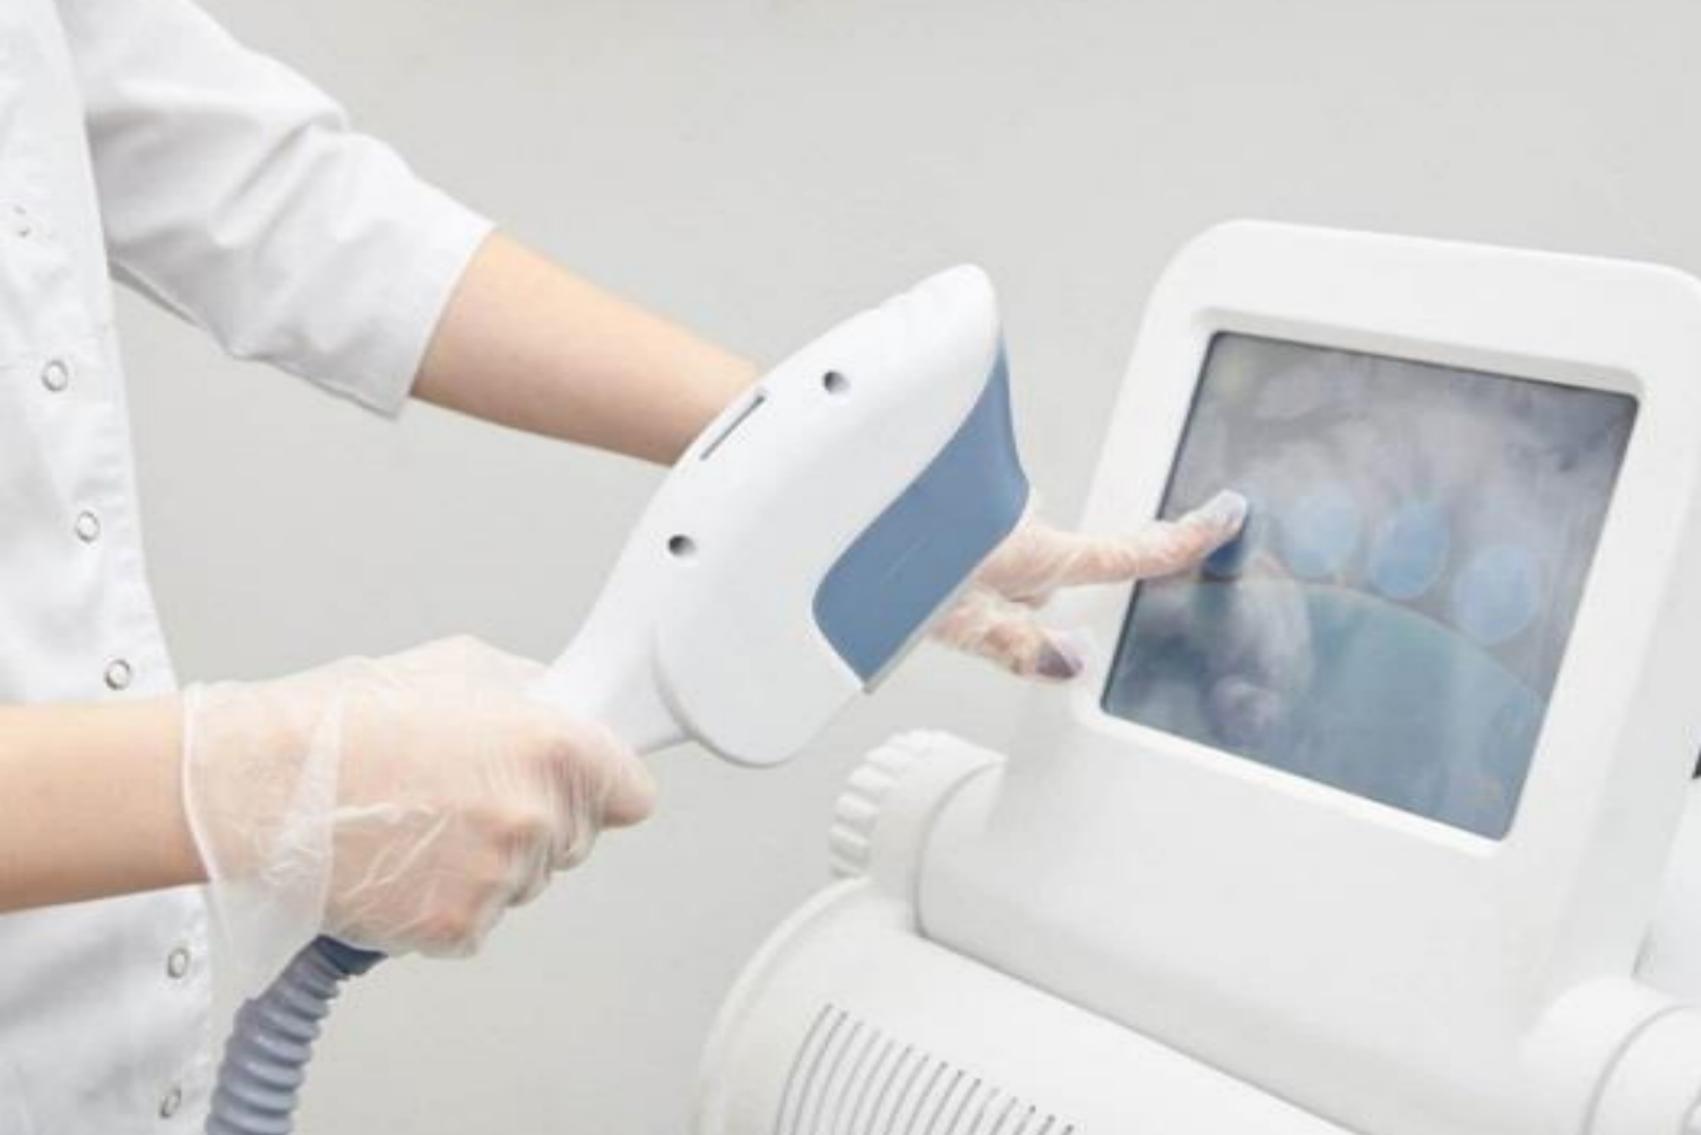

The most powerful and effective monopolar, bipolar and fractional radiofrequency ever for the treatment of skin laxity of the face and body.

- Noticeable results already from the first sessions. or
- Firmer skin, lifted cheekbones, plumped wrinkles, redesigned face oval.
- Improvement of post traumatic skin texture (acne, scars, stretch marks).
- Increased flow of oxygen and nutrients to the tissues.

## WHAT IT'S FOR

Radiofrequency is simply the most advanced combined f system divided into a revolutionary technology for the treatment of skin laxity of the face and body. The most

effective technology that allows you to combine different treatment modes in a single device: monopolar to treat the deep dermis with 2 different frequencies, bipolar for an immediate lifting effect, fractional to lift cheekbones, plump wrinkles and redesign the oval of the face. Unique power and performance, for results that leave their

### **HOW DOES IT WORK**

Radio frequency uses the principle of capacitive and/or resistive energy transfer in biological tissues: this means that the energy induced at specific frequencies causes a rapid rise in temperature. This deep and uniform action of heating produces a lifting effect due to the shrinkage of collagen fibers, at the same time stimulating the fibroblasts to produce new ones. The fractional transducer, on the other hand, intermittently emits 6 million bursts of energy per second split into a matrix of small dots. The temperature is raised for a very short period of time to effective values for a redefinition of the oval of the face and décolleté, the lifting of cheekbones and eyebrow arches with a general improvement in skin firmness.

#### **TECHNICAL FEATURES**

Power supply voltage: 230 - 240 V 50 Hz Absorbed power: 1400 W

Weight: 22 kg

Dimensions (L x W x H): 500 x 480 x 230 mm Display: Touch screen Working conditions: Temperature: 5 ° C - 30 ° C

Relative humidity: 30% - 60% Pressure: 86kPa - 106kPa Transport and storage conditions: Temperature: 5 ° C - 55 ° C Relative humidity: 0% - 93%

Pressure: 86kPa - 106kPa Handpiece features

Laser Type: CW, GaA1As Diode Laser array Laser Class: 4 Wavelength: 808 nm

1064 nm Energy density:  $1 \sim 40 \text{ J} / \text{cm}^2$  Pulse frequency:  $1 \sim 10 \text{ Hz}$ 

Pulse duration:  $10 \sim 300$  ms

Sapphire size: 10 x 10 mm