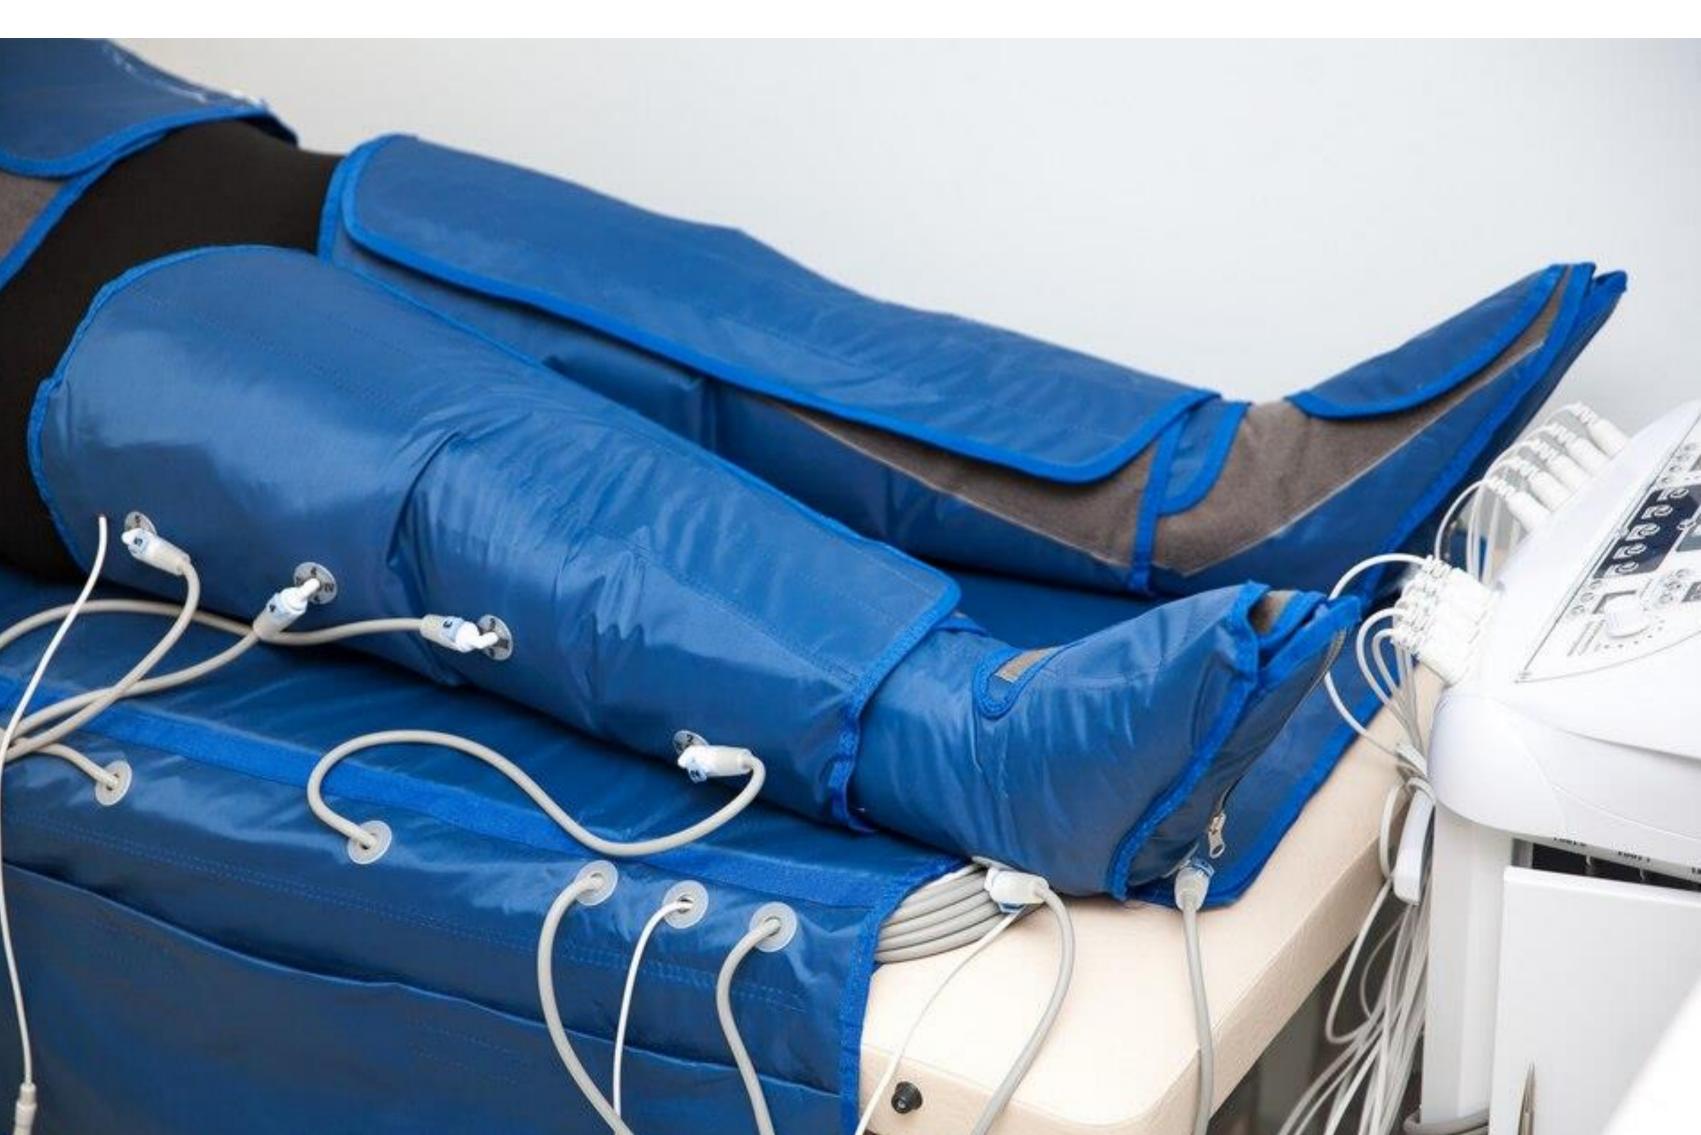

#### TECHNICAL FLATURES

Power supply: 100-240 Vac Frequency: 50/60 Hz.

Power: 2VA-37mA

Output a1K: 4.7 Ma-4.66 Vrms Dimensions with packaging: 19x19x5.3 cm

Appliance dimensions: 13x4.5 cm Weight: 0.3 kg.

Pressotherapy PHARMA ONE equipment consisting of a digital control unit with LCD display and a costume consisting of leggings, abdominal band and arm sleeves.

- Stimulates both lymphatic and venous return circulation.
- Promotes the reabsorption of interstitial fluid in combination with bandages.
- Improves drainage by acting on lymphatic vessels and ganglia in combination with bandages.
- Analgesic and relaxing effect thanks to the reabsorption of edema.

# WHAT IT'S FOR

The pressure massage is an alternative to manual lymphatic drainage. It is based on pressure exerted on the legs, abdomen and arms with the aim of activating the venous blood return, thus favoring the reabsorption of edema and interstitial fluid.

# **HOW DOES IT WORK**

It is a compression system managed by the control unit, which has the function of infusing air into the parts of the costume where the areas of the body to be treated are inserted (legs, abdomen, arms).

# TECHNICAL FLATURES

Power supply: 220/240 V. Frequency: 50/60 Hz. Pressure: 195-240 mmHg

Pressure: 0.26-0.32 bar Max working time: 60 minutes Power: 75 W Dimensions

with packaging: 61x45x15.5 cm Appliance dimensions: 41x24x13 cm Weight: 14 kg.