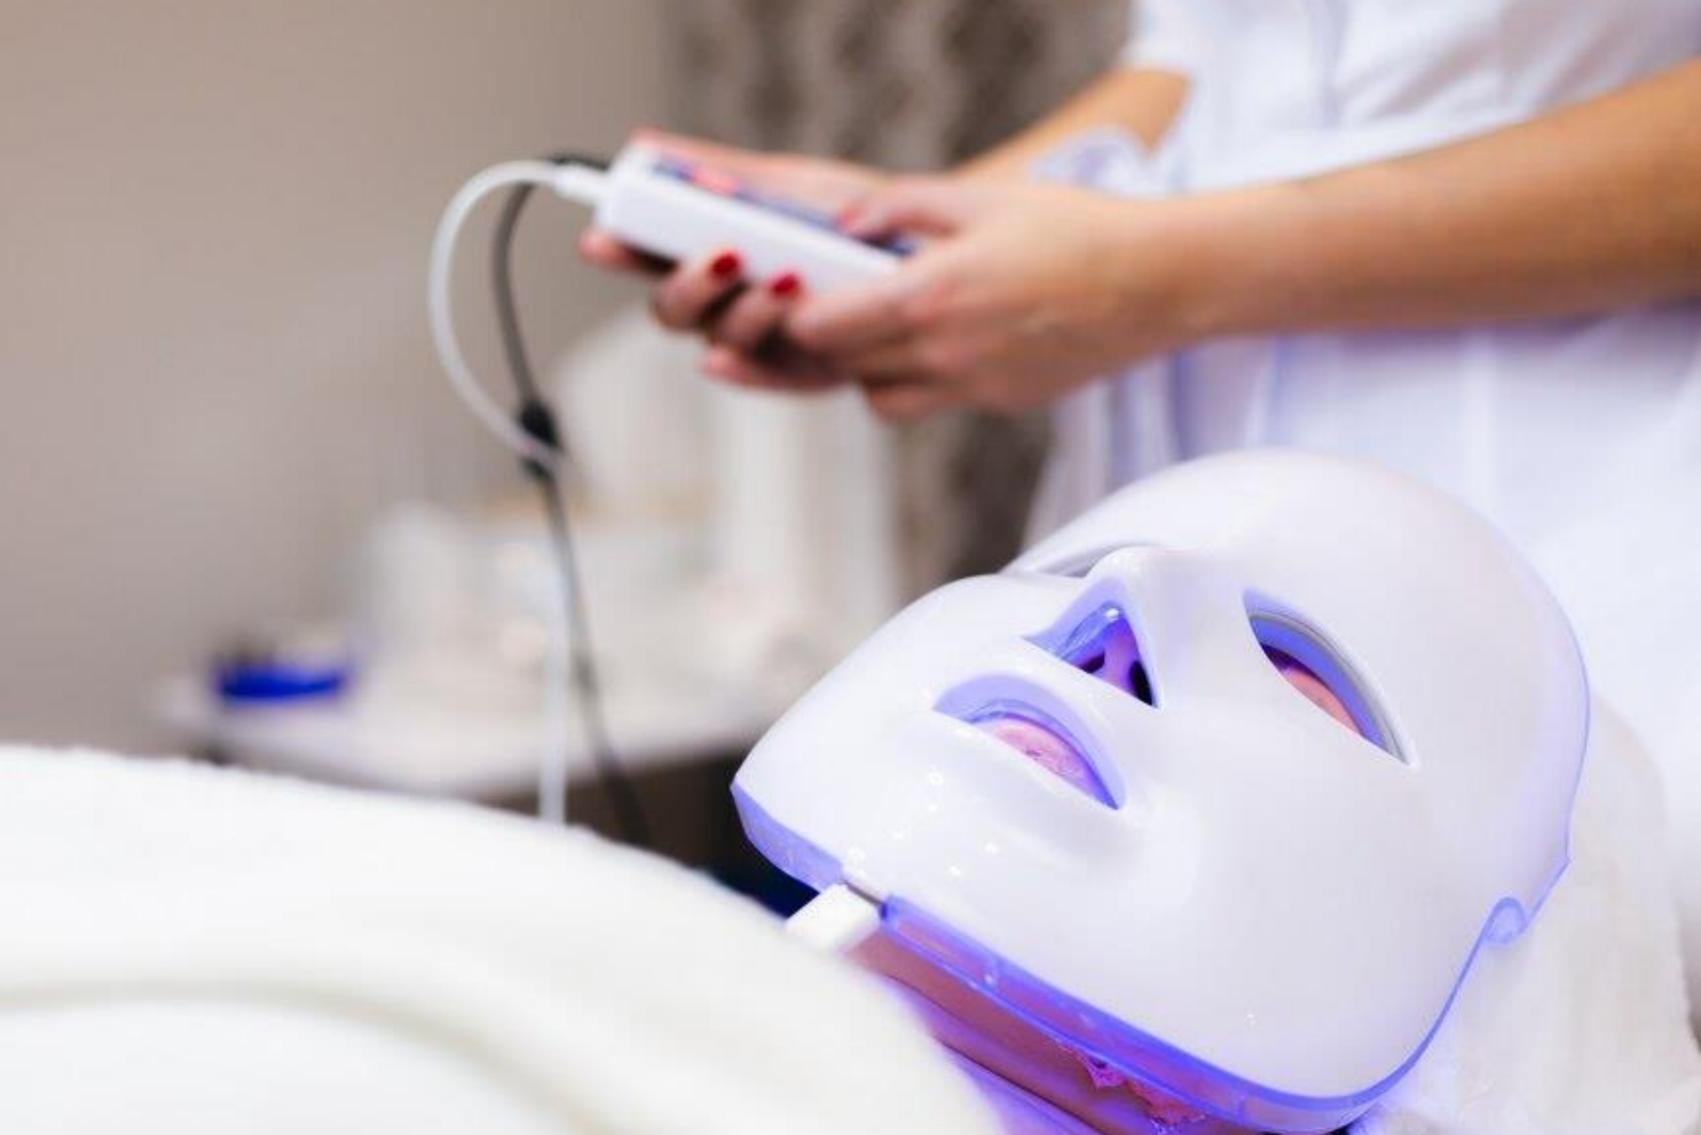

#### **DEVICE**

Mask with light input that stimulates the formation of collagen.

- Allows irradiation on the face by stimulating collagen growth factors.
- Allows for higher effects than those found with other methodologies.
- Allows to subject the face to a stimulating effect of collagen.
- Improves elastic fibers and skin firming.

#### A SERVICE WHAT

It is a light emitting device with an infrared heat component that stimulates the formation of collagen.

#### **AS IN OPERATION**

It is a device consisting of a control console and a mask which, through the use of infrared lamps with partial heat generation, stimulates the production of collagen on the face, together with a patch imbued with growth factors and peptides