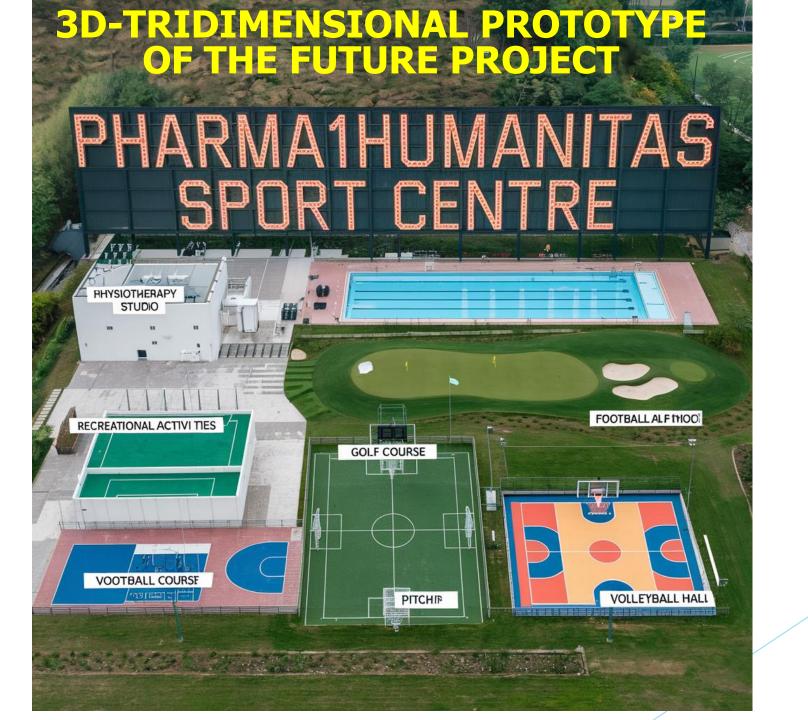

### 3D-TRIDIMENSIONAL PROTOTYPE OF THE FUTURE PROJECT

### HI-TECH DIAGNOSTIC & TREATMENT OF DISEAS IN SPORT SECTOR.

IN DETAIL, IT WILL BE AN OUTDOOR OLYMPIC SWIMMING POOL MEASURING 50 X 21 METERS WITH 8 LANES, APPROVED FOR INTERNATIONAL AND NATIONAL SWIMMING, WATER POLO, ARTISTIC SWIMMING, SOCCER, VOLLEYBALL AND BASKETBALL COMPETITIONS.

THE PROJECT ALSO INCLUDES THE CONSTRUCTION OF THE CHANGING ROOMS FOR ATHLETES AND REFEREES, FIRST AID AND ANTI-DOPING ROOM, IN FULL COMPLIANCE WITH CONI REGULATIONS FOR SPORTS FACILITIES AND FIN REGULATIONS FOR SWIMMING FACILITIES.

THE PROJECT WAS DRAWN UP IN SUCH A WAY AS TO ALSO BE ABLE TO FORESEE THE FUTURE OF A 500-SEAT SPECTATOR STAND AND SPACES INTENDED FOR THE PUBLIC INCLUDING A BAR/REFRESHMENT AREA, AS WELL AS THE POSSIBILITY OF CREATING A ROOF OVER THE ENTIRE COMPLEX WHICH WILL MAKE IT USABLE EVEN IN THE WINTER SEASON.