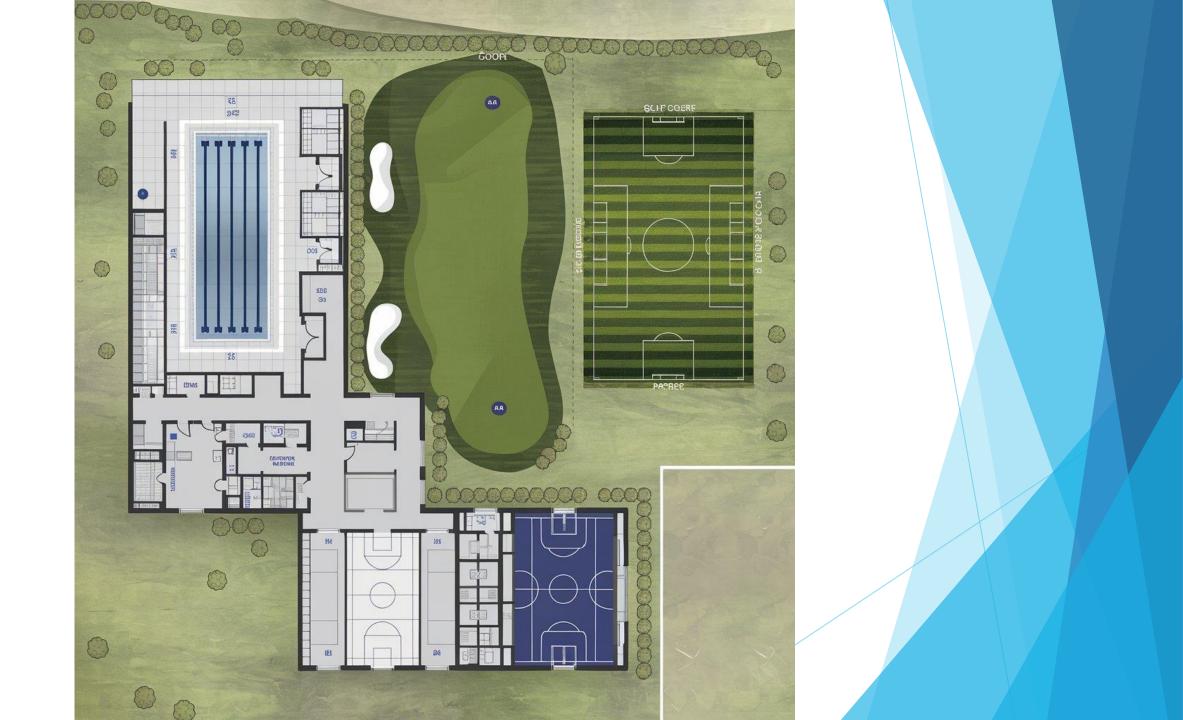

### 3D-TRIDIMENSIONAL PROTOTYPE OF THE FUTURE PROJECT

Area:An Olympic swimming pool of 50 x 25 meters will be built, with related services, in a space not exceeding 4000 meters in the large area of approximately 10 hectares.

Before the approval of the executive project, the opinions and the Landscape Authorization of the host country will be acquired.

### HI-TECH DIAGNOSTIC & TREATMENT OF DISEAS IN SPORT SECTOR.

IN DETAIL, IT WILL BE AN OUTDOOR OLYMPIC SWIMMING POOL MEASURING 50 X 21 METERS WITH 8 LANES, APPROVED FOR INTERNATIONAL AND NATIONAL SWIMMING, WATER POLO, ARTISTIC SWIMMING, SOCCER, VOLLEYBALL AND BASKETBALL COMPETITIONS.

#### FUTURE FOOTBALL CENTRE AREA

**Email:** pharma1humanitas@gmail.com; www.pharma1humanitas.com