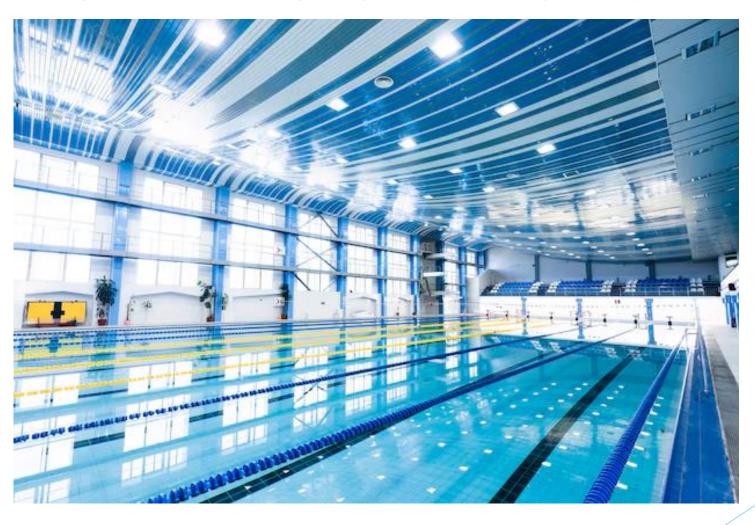

### HI-TECH DIAGNOSTIC & TREATMENT OF DISEAS IN SPORT SECTOR.

IN DETAIL, IT WILL BE AN OUTDOOR OLYMPIC SWIMMING POOL MEASURING 50 X 21 METERS WITH 8 LANES, APPROVED FOR INTERNATIONAL AND NATIONAL SWIMMING, WATER POLO, ARTISTIC SWIMMING, SOCCER, VOLLEYBALL AND BASKETBALL COMPETITIONS.

Area:An Olympic swimming pool of 50 x 25 meters will be built, with related services, in a space not exceeding 4000 meters in the large area of approximately 10 hectares.

Before the approval of the executive project, the opinions and the Landscape Authorization of the host country will be acquired.