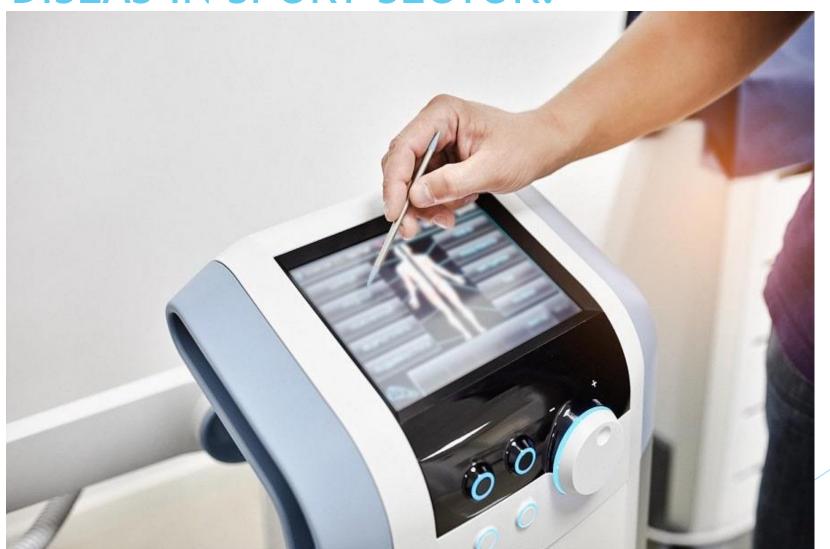

### HI-TECH DIAGNOSTIC & TREATMENT OF DISEAS IN SPORT SECTOR.

IN DETAIL, IT WILL BE AN OUTDOOR OLYMPIC SWIMMING POOL MEASURING 50 X 21 METERS WITH 8 LANES, APPROVED FOR INTERNATIONAL AND NATIONAL SWIMMING, WATER POLO, ARTISTIC SWIMMING, SOCCER, VOLLEYBALL AND BASKETBALL COMPETITIONS.