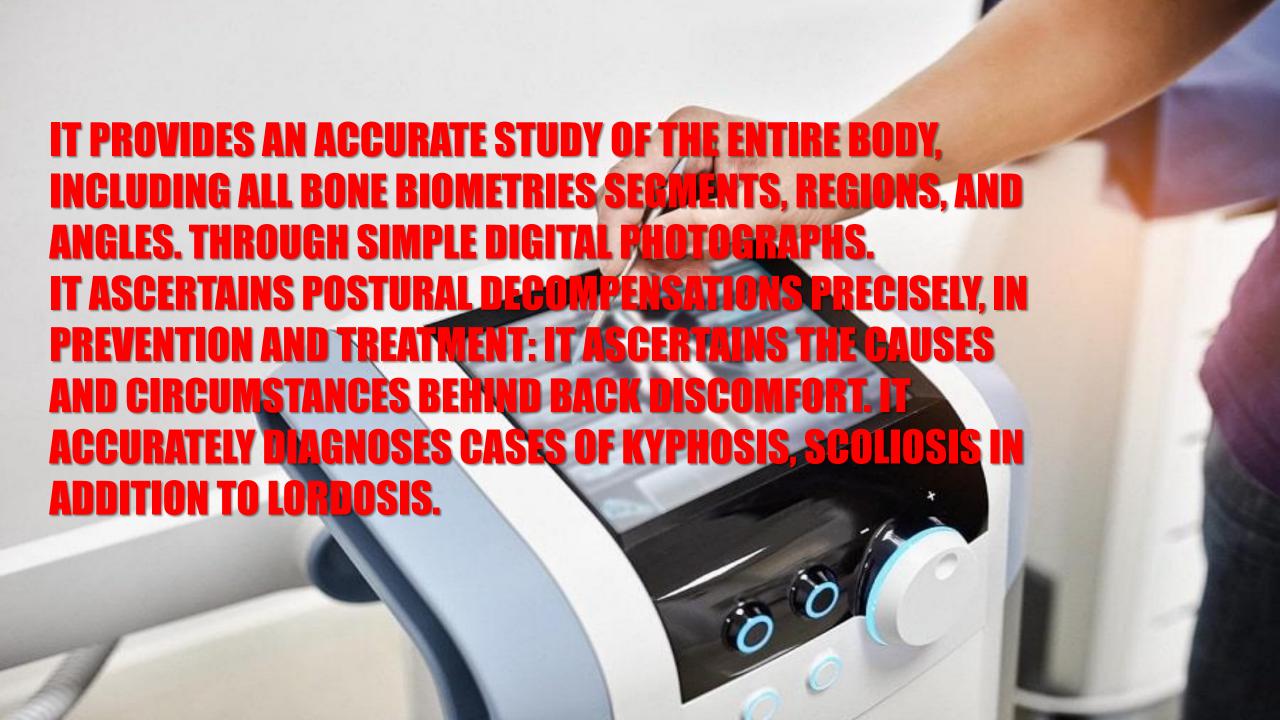

### HI-TECH DIAGNOSTIC & TREATMENT OF DISEAS IN SPORT SECTOR.

IN DETAIL, IT WILL BE AN OUTDOOR OLYMPIC SWIMMING POOL MEASURING 50 X 21 METERS WITH 8 LANES, APPROVED FOR INTERNATIONAL AND NATIONAL SWIMMING, WATER POLO, ARTISTIC SWIMMING, SOCCER, VOLLEYBALL AND BASKETBALL COMPETITIONS.

THE PROJECT ALSO INCLUDES THE CONSTRUCTION OF THE CHANGING ROOMS FOR ATHLETES AND REFEREES, FIRST AID AND ANTI-DOPING ROOM, IN FULL COMPLIANCE WITH CONI REGULATIONS FOR SPORTS FACILITIES AND FIN REGULATIONS FOR SWIMMING FACILITIES.

THE BUILDING WILL BE EQUIPPED WITH SYSTEMS POWERED BY RENEWABLE SOURCES SUCH AS PHOTOVOLTAIC AND SOLAR THERMAL SYSTEM AND HEAT PUMP FOR THE PRODUCTION OF DOMESTIC HOT WATER, TO BE OF THE NZEB TYPE (BUILDING WITH "ALMOST ZERO" ENERGY), SIGNIFICANTLY CONTRIBUTING TO REDUCING THE IMPACT ON THE ENVIRONMENT.