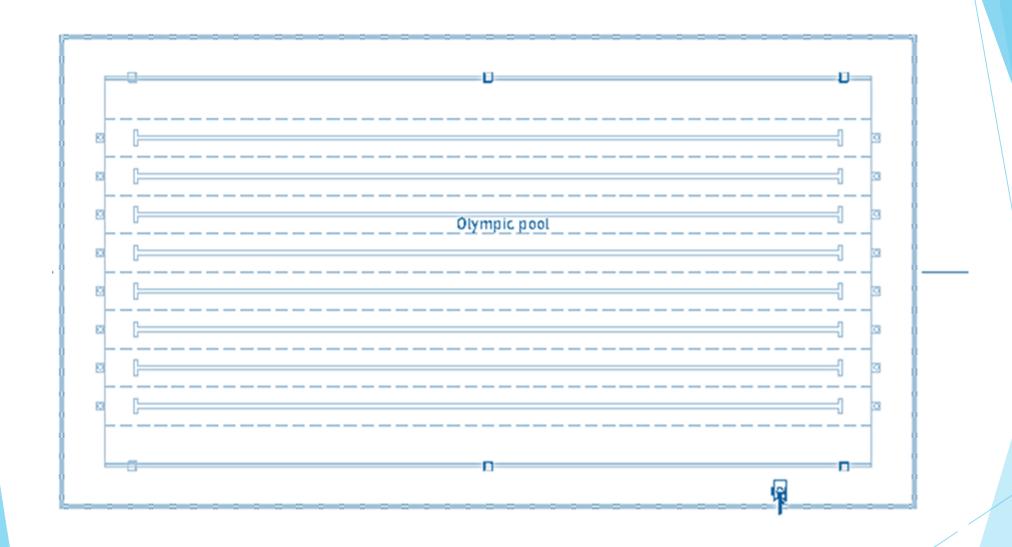

### HI-TECH DIAGNOSTIC & TREATMENT OF DISEAS IN SPORT SECTOR.

IN DETAIL, IT WILL BE AN OUTDOOR OLYMPIC SWIMMING POOL MEASURING 50 X 21 METERS WITH 8 LANES, APPROVED FOR INTERNATIONAL AND NATIONAL SWIMMING, WATER POLO, ARTISTIC SWIMMING, SOCCER, VOLLEYBALL AND BASKETBALL COMPETITIONS.

Area:An Olympic swimming pool of 50 x 25 meters will be built, with related services, in a space not exceeding 4000 meters in the large area of approximately 10 hectares.

Before the approval of the executive project, the opinions and the Landscape Authorization of the host country will be acquired.